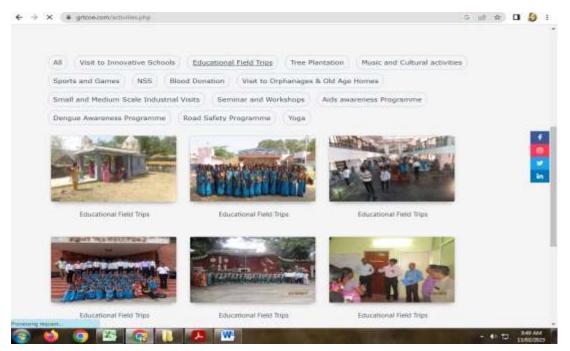

TIRUTTANI-631 209 (Recognised by NCTE & Approved by Govt. of Tamil Nadu Affiliated by Tamil Nadu Teacher's Education University

### 6.2.3 - Implementation of e-governance

### **1. Planning and Development**

**College website home page** 



Admission Information, online registration form and Prospectus on Website





TIRUTTANI-631 209 (Recognised by NCTE & Approved by Govt. of Tamil Nadu Affiliated by Tamil Nadu Teacher's Education University

### Information about educational visit on college website



#### 2. Administration

Communication among staff through official e-mail Id.





TIRUTTANI-631 209 (Recognised by NCTE & Approved by Govt. of Tamil Nadu Affiliated by Tamil Nadu Teacher's Education University

#### Sharing of data through 'Google Drive':

|                                                                  | * P4 Feet High-1 Lettermi Lings * & My                                                                                              | Drive - Google Drive 🗶 🗶 DIT Goldege i      | 101.com x + + + + + + + + + + + + + + + + + +                                            |
|------------------------------------------------------------------|------------------------------------------------------------------------------------------------------------------------------------